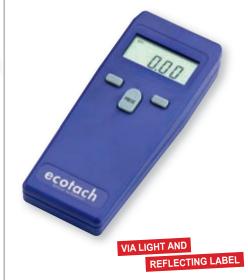

#### ecotach

Art. no. 603673

Rotation speed measuring device via light and reflecting label

#### Application:

The handheld tachometer ecotach is useful at the installation and setup of plants and machinery as well as for service application, monitoring production processes or use at development laboratory. It can measure rotary speed of for example motors, turbines, pumps as well as stirring devices, centrifuges and haulage installations.

# Specifications:

1 ... 60.000 rpm Measuring range:

Accuracy: ±0.02 % of m.w. (±1 digit)

Measuring distance: max. 450 mm Measuring principle: optical

Power-off: automatically after 30 s

Display: 5-digit LCD display for measuring value with floating point,

measuring unit, trigger signal, low-battery warning, notification when battery is low

2 x AA battery or accumulator

Working 0 ... 50 °C

temperature:

Power supply:

Housing: plastic ABS

Approval:

145 x 60 x 28 mm (H x W x D) Dimensions:

Weight:

Scope of supply: Rotation speed measuring device

incl. reflecting labels, transportation slip case, battery, manual