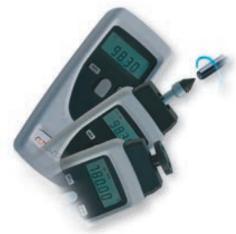

# Rotation speed measuring device

VELOCITY AND LENGTH MEASUREMENT VIA MEASURING WHEEL

# rotaro 3

Art. no. 603861

Rotation speed measuring device via light and reflecting label or measuring tip

#### Application:

The handheld tachometer rotaro 3 is useful at the installation and setup of plants and machinery as well as for service application, monitoring production processes or use at development laboratory. The rotaro 3 can measure rotary speed of for example motors, turbines, pumps as well as stirring devices, centrifuges and haulage installations, foil or textile manufacturing units, coil and transformer winding machines, machine tools, etc. Furthermore it can measure running speed and length of foils and band of all kind.

#### Specifications:

Measuring range:

rpm: 1 00 99 999 min-1 (optical measurement) 1 ... 19.999 min-1

(mechanical measurement)

Velocity: Ø 0.1 m: 0.10 ... 1999 m/min

Ø 6": 0.10 ... 1524 m/min (other units possible: m/sec, ft/ min, in/min ...)

Length: 0 ... 99999 m / ft / in

Accuracy:

rpm: ±0.02 % of m.v. (±1 digit)

Measuring distance: max. 600 mm Measuring principle: optical / mechanical Memory function: min- / max- value memory.

average and last value Power-off: automatically after 30 s

Display: 5-digit LCD display with 10 mm height of digits and floating point

at range change

Power supply: 2 x AA battery or accumulator

Working temperature: 0 ... 50 °C Storage temperature: -20 ... +70 °C Housing: plastic ABS

Approval: CF

Dimensions: 175 x 60 x 28 mm (H x W x D)

Weight: 250 g Scope of supply:

Rotation speed measuring device incl. reflecting labels, measuring tip, hollow tip, measuring wheels (Ø 0.1 m and Ø 6"), extension shaft, calibration certificate, case,

battery, manual