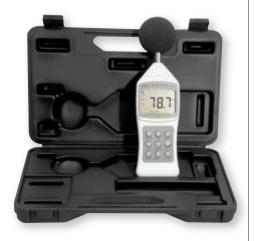

### Phonometer

# **GSH 8922**

Art. no. 602739 Phonometer

Compensation of the background-noise for measuring sound-sources in the fore-ground. Weighting of the sound level via two weighting-filters according to the IEC

#### Specifications:

30 - 130 dB (6 ranges) Measuring ranges: 30 - 80, 40 - 90, 50 - 100, 60 - 110, 70 - 120, 80 - 130 dB manual or automatic selection of range 0.1 dB Resolution:

±1.5 dB Accuracy:

ANSI S1.4 and IEC 651 Type 2 Norms: Frequency rate 31.5 Hz ... 8 kHz

9 V battery, external 9 V power Power supply:

supply

Operating time: 20 hours (with alkaline)

Housing: 256 x 80 x 38 mm (H x W x D)

Weight: approx. 240 g (device) Scope of supply: Device with analog output,

battery, case, manual